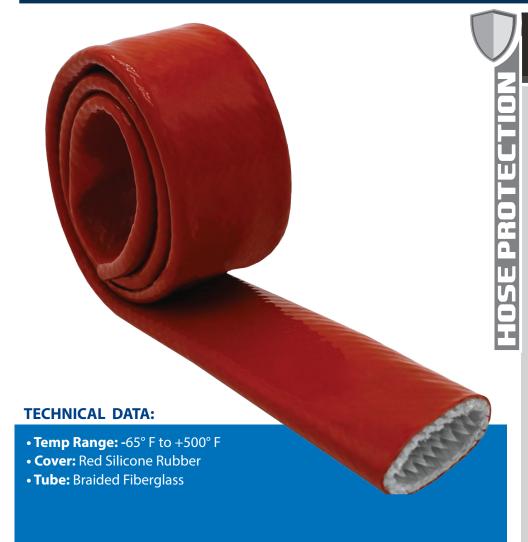

## **FIRE JACKETS**

SILICONE COATED FIBERGLASS

## **FEATURES & APPLICATIONS:**

- Silicone rubber coated fiberglass sleeve protects hoses, cables & wire from molten metal splash, high heat hazards & occasional exposure to flame. Resistant to hydraulic fluids, fuels & lubricating oils & sheds molten metal splash. Reduces energy loss & offers personnel burn protection through insulating hot oil, steam lines or pipe surfaces. Allows the bundling of cables, hoses & wires while providing excellent thermal & abrasion resistance.
- High bulk braided fiberglass sleeving & coated with a custom compounded silicone rubber designed to form a protective barrier.
- Color: Red